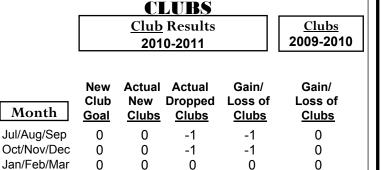

# Club Results 2010-2011 Goal, New, Dropped, Gain/Loss -0 -0.2 -0.4 -0.6 -0.8 -1 Jul/Aug/Sep Oct/Nov/Dec Jan/Feb/Mar Goal Actual Dropped Gain Loss