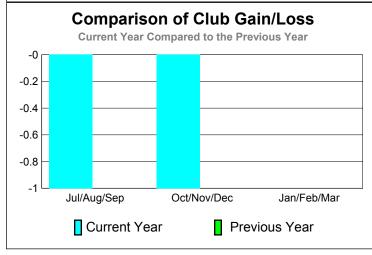

# Club Results 2010-2011 Goal, New, Dropped, Gain/Loss -0 -0.2 -0.4 -0.6 -0.8 -1 Jul/Aug/Sep Oct/Nov/Dec Jan/Feb/Mar Goal Actual Dropped Gain Loss