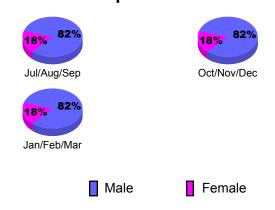

| Gain/             | Gain/       |
|             | Memb                                    | New         | Dropped     | Loss of           | Loss of     |
| Month       | <u>Goal</u>                             | <u>Memb</u> | <u>Memb</u> | <u>Memb</u>       | <u>Memb</u> |
| Jul/Aug/Sep | -10                                     | 55          | -73         | -18               | -25         |
| Oct/Nov/Dec | 15                                      | 28          | -38         | -10               | -13         |
| Jan/Feb/Mar | 15                                      | 36          | -33         | 3                 | -3          |
| Totals      | 20                                      | 119         | -144        | -25               | -41         |





# **Gender Comparison 2010-2011**