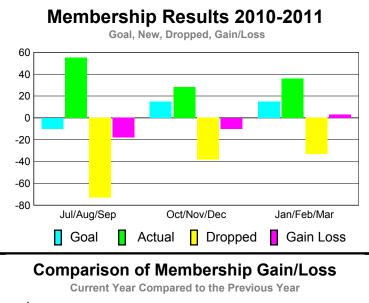

## YTD Status Quo Clubs 2010-2011

Status Quo Clubs Compared to Status Quo Members

6
4
2
0
-2
-4
-6

Jul/Aug/Sep Oct/Nov/Dec Jan/Feb/Mar

Status Quo Clubs Total Status Quo Members

|             | • · · · · · · · · · · · · · · · · · · · |             |             |                   |             |
|-------------|-----------------------------------------|-------------|-------------|-------------------|-------------|
|             | <b>MEMBERSHIP</b>                       |             |             |                   |             |
|             | Membership Results                      |             |             | <u>Membership</u> |             |
|             | 2010-2011                               |             |             |                   | 2009-2010   |
|             |                                         |             |             |                   |             |
|             | Net                                     | Actual      | Actual      | Gain/             | Gain/       |
|             | Memb                                    | New         | Dropped     | Loss of           | Loss of     |
| Month       | <u>Goal</u>                             | <u>Memb</u> | <u>Memb</u> | <u>Memb</u>       | <u>Memb</u> |
| Jul/Aug/Sep | -10                                     | 55          | -73         | -18               | -25         |
| Oct/Nov/Dec | 15                                      | 28          | -38         | -10               | -13         |
| Jan/Feb/Mar | 15                                      | 36          | -33         | 3                 | -3          |
| Totals      | 20                                      | 119         | -144        | -25               | -41         |