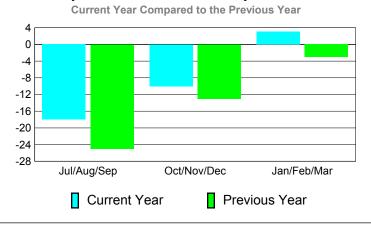

## YTD Status Quo Clubs 2010-2011

Status Quo Clubs Compared to Status Quo Members

6
4
2
0
-2
-4
-6

Jul/Aug/Sep Oct/Nov/Dec Jan/Feb/Mar

Status Quo Clubs Total Status Quo Members

|             | • · · · · · · · · · · · · · · · · · · · |             |             |                   |             |
|-------------|-----------------------------------------|-------------|-------------|-------------------|-------------|
|             | <b>MEMBERSHIP</b>                       |             |             |                   |             |
|             | Membership Results                      |             |             | <u>Membership</u> |             |
|             | 2010-2011                               |             |             |                   | 2009-2010   |
|             |                                         |             |             |                   |             |
|             | Net                                     | Actual      | Actual      | Gain/             | Gain/       |
|             | Memb                                    | New         | Dropped     | Loss of           | Loss of     |
| Month       | <u>Goal</u>                             | <u>Memb</u> | <u>Memb</u> | <u>Memb</u>       | <u>Memb</u> |
| Jul/Aug/Sep | -10                                     | 55          | -73         | -18               | -25         |
| Oct/Nov/Dec | 15                                      | 28          | -38         | -10               | -13         |
| Jan/Feb/Mar | 15                                      | 36          | -33         | 3                 | -3          |
| Totals      | 20                                      | 119         | -144        | -25               | -41         |